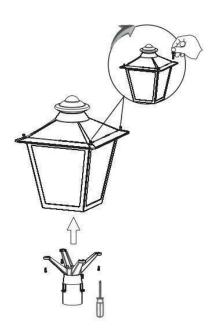

Step 3. Wire the cable with the cable in the pole

Step 4. Use screws to fix the fixture onto the pole.