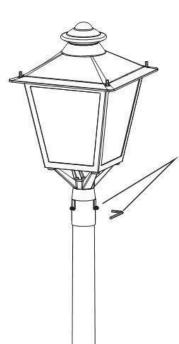

Step 1.Use your hand or tools to loosen the 2 screws on the top of the fixture, open the top cover of the fixture, and then take out the mount bracket inside the fixture.

Step 2.Close the top cover of the fixture, and fix the top cover onto the fixture using screws. And then after use screw driver to fix the mount bracket to the fixture.

Step 3. Wire the cable with the cable in the pole

Step 4. Use screws to fix the fixture onto the pole.