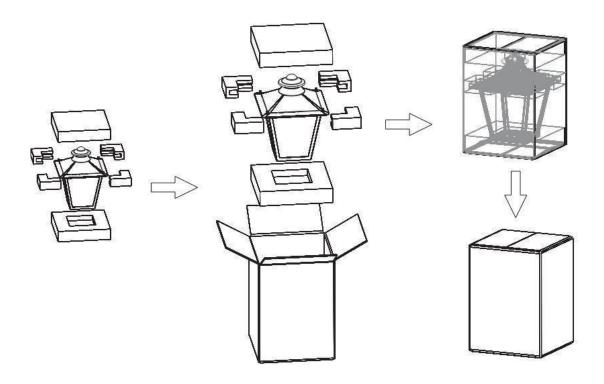

lectrician and wired in accordance with the latess IEE electrical regulations or the national requirements.
- 2. No supplied water-proof box, installation should be adviced by qualified professional.
- 3. The external flexible cable can not be replaced. If the cable is damaged, the luminaire should be discarded.













Step 1.Use your hand or tools to loosen the 2 screws on the top of the fixture, open the top cover of the fixture, and then take out the mount bracket inside the fixture.



Step 2.Close the top cover of the fixture, and fix the top cover onto the fixture using screws. And then after use screw driver to fix the mount bracket to the fixture.







Step 3. Wire the cable with the cable in the pole



Step 4. Use screws to fix the fixture onto the pole.





## Package



## Attention

- (1) Cut off the power and make sure the installationplace/bodycould burden the weight of the fixture.
- (2) Make sure the fixture installed correctly, avoid fixture dropping down.
- (3) Do not use the fixture in the place which is corrosive area, unless let us know in advance and making special painting.
- (4) Do not cover anything which would affect the heat dissipation.
- (5) 5 years warranty.
- (6) Products quality issue caused by disassembling, changing the fixture are not in the warranty period.