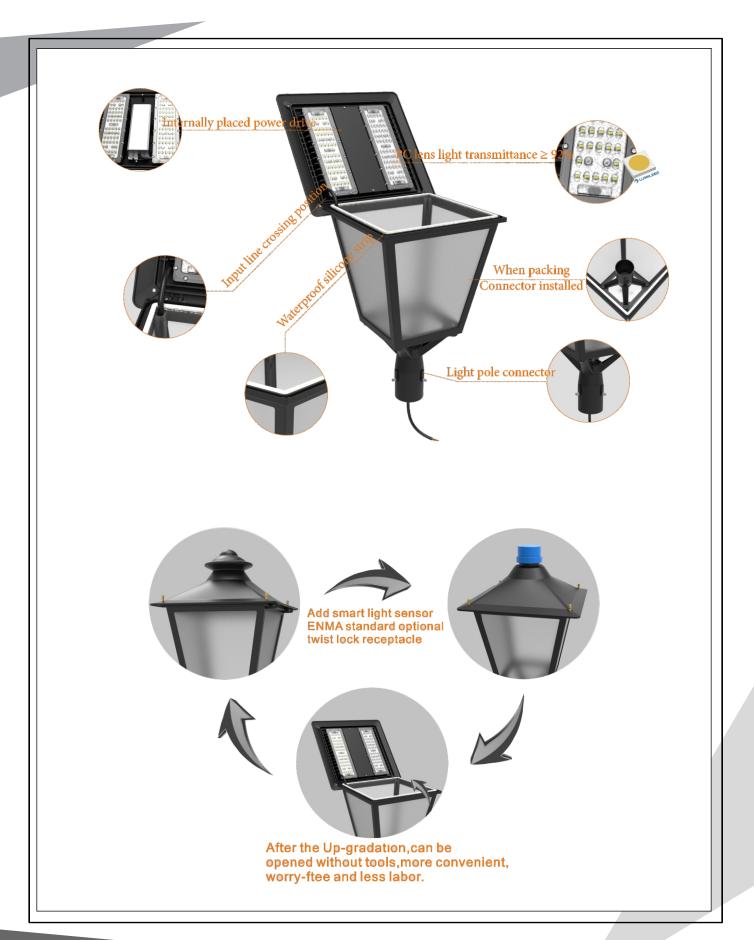

Step 1.Use your hand or tools to loosen the 2 screws on the top of the fixture, open the top cover of the fixture, and then take out the mount bracket inside the fixture.

Step 2.Close the top cover of the fixture, and fix the top cover onto the fixture using screws. And then after use screw driver to fix the mount bracket to the fixture.