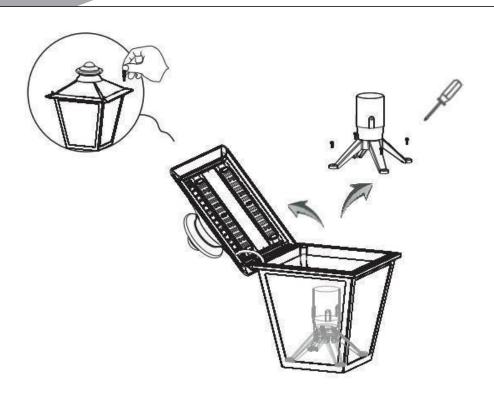

Step 1.Use your hand or tools to loosen the 2 screws on the top of the fixture, open the top cover of the fixture, and then take out the mount bracket inside the fixture.

Step 2.Close the top cover of the fixture, and fix the top cover onto the fixture using screws. And then after use screw driver to fix the mount bracket to the fixture.