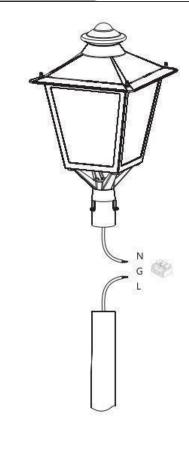

## TRUMP S USER MANUAL

- I. The luminaire shall be installed by a qualified electrician and wired in accordance with the latess IEE electrical regulations or the national requirements.
- 2. No supplied water-proof box, installation should be adviced by qualified professional.
- 3. The external flexible cable can not be replaced. If the cable is damaged, the luminaire should be discarded.

Step 3. Wire the cable with the cable in the pole

Step 4. Use screws to fix the fixture onto the pole.