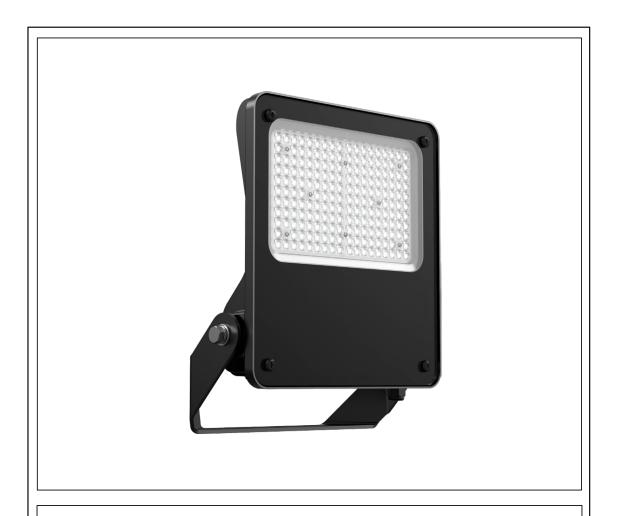

## **TEXUS**

## **USER MANUAL**





- 1. The luminaire shall be installed by a qualified electrician and wired in accordance with the latest IEE electrical regulations or the national requirements.
- 2. No supplied water-proof box, installation should be adviced by qualified professional.
- 3. The external flexible cable can not be replaced. If the cable is damaged, the luminaire should be discarded.



img-lighting.ru info@img-lighting.ru





img-lighting.ru info@img-lighting.ru







Warning! Do not wire dim cord to high voltage, or dim function will fail.

- The light source contained in this luminaire shall only be replaced by the manufacturer or his service agent or a similar qualified person.
- For type Y attachments: if the external flexible cable or cord of this luminaire is damaged, it shall be exclusively rep