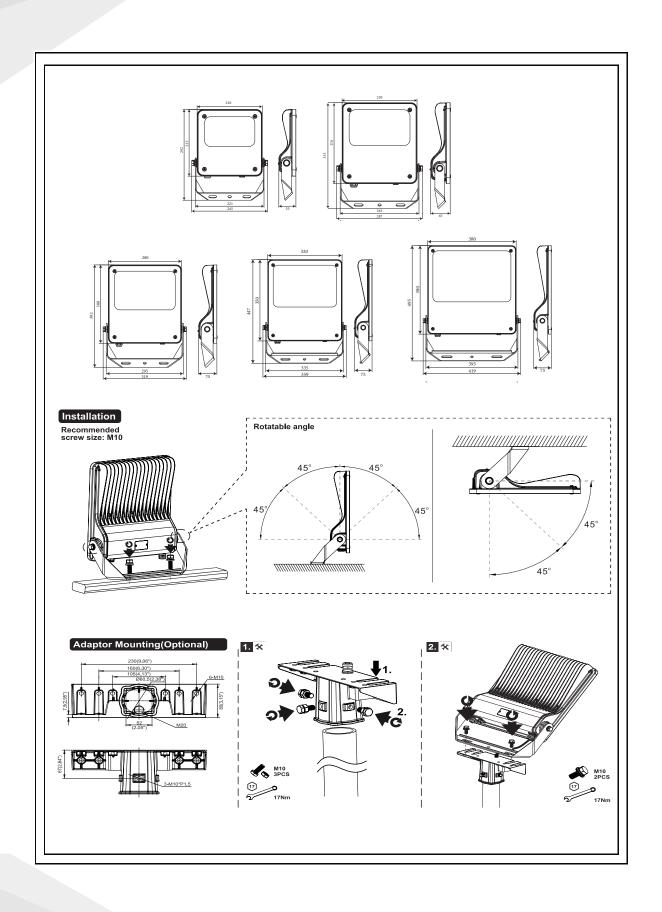

img-lighting.ru info@img-lighting.ru

img-lighting.ru info@img-lighting.ru

Warning! Do not wire dim cord to high voltage, or dim function will fail.

- The light source contained in this luminaire shall only be replaced by the manufacturer or his service agent or a similar qualified person.
- For type Y attachments: if the external flexible cable or cord of this luminaire is damaged, it shall be exclusively replaced by the manufacturer or his service agent or a similar qualified person in order to avoid a hazard.