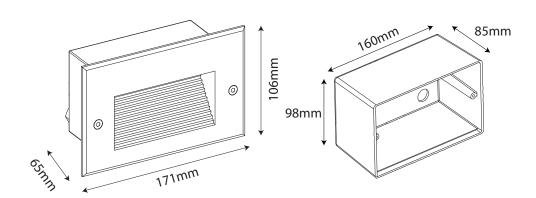

## **TABLERON W**

## **USER MANUAL**





- 1. The luminaire shall be installed by a qualified electrician and wired in accordance with the latest IEE electrical regulations or the national requirements.
- $2.\ No\ supplied\ water-proof\ box,$  installation should be adviced by qualified professional.
- 3. The external flexible cable can not be replaced. If the cable is damaged, the luminaire should be discarded.









1. Put the sleeve into the wall, the side should be on the same level with the wall surface, cable need to go through the sleeve.



2. Connect the cable with the light, keep enough length for the maintain.



3. Put the light fixture into the sleeve and fix the fixture light with the sleeve by screw on two side of cover.