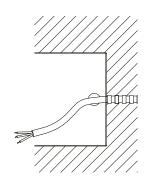

1. Put the sleeve into the wall, the side should be on the same level with the wall surface, cable need to go through the sleeve.

2. Connect the cable with the light, keep enough length for the maintain.