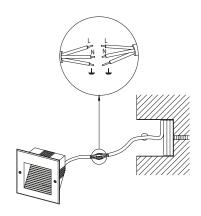

1. Put the sleeve into the wall, the side should be on the same level with the wall surface, cable need to go through the sleeve.

2. Connect the cable with the light, keep enough length for the maintain.

3. Put the light fixture into the sleeve and fix the fixture light with the sleeve by screw on two side of cover.