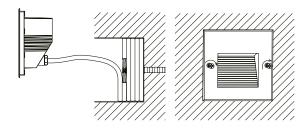

1. Put the sleeve into the wall, the side should be on the same level with the wall surface, cable need to go through the sleeve.

2. Connect the cable with the light, keep enough length for the maintain.

3. Put the light fixture into the sleeve and fix the fixture light with the sleeve by screw on two side of cover.