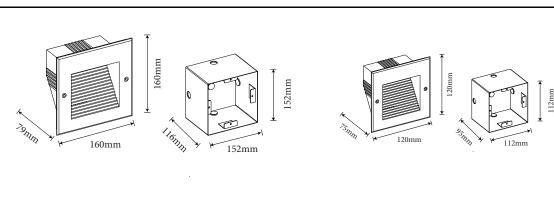

1. Put the sleeve into the wall, the side should be on the same level with the wall surface, cable need to go through the sleeve.

2. Connect the cable with the light, keep enough length for the maintain.

3. Put the light fixture into the sleeve and fix the fixture light with the sleeve by screw on two side of cover.