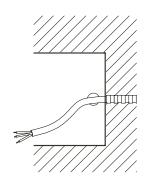

1. Put the sleeve into the wall, the side should be on the same level with the wall surface, cable need to go through the sleeve.

2. Connect the cable with the light, keep enough length for the maintain.