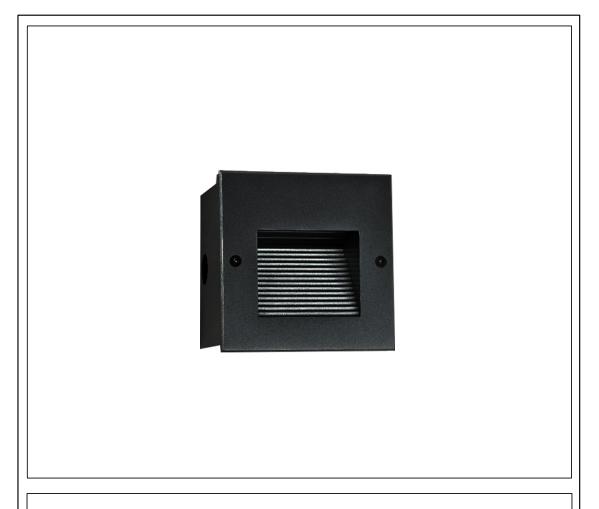

1. Put the sleeve into the wall, the side should be on the same level with the wall surface, cable need to go through the sleeve.

2. Connect the cable with the light, keep enough length for the maintain.

3. Put the light fixture into the sleeve and fix the fixture light with the sleeve by screw on two side of cover.