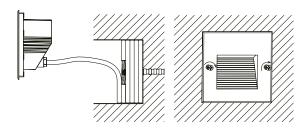

3. Put the light fixture into the sleeve and fix the fixture light with the sleeve by screw on two side of cover.