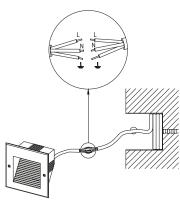

1. Put the sleeve into the wall, the side should be on the same level with the wall surface, cable need to go through the sleeve.

2. Connect the cable with the light, keep enough length for the maintain.