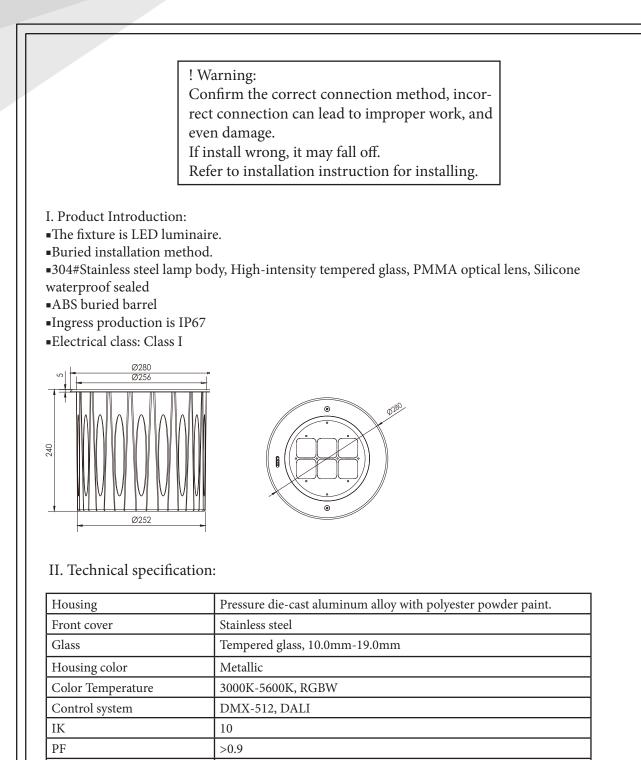

## RALLUS L

## **USER MANUAL**



img-lighting.ru info@img-lighting.ru

## TO CREATE IMPRESSIVE RESULTS





I class (SELV)

-30°C ~ +50°C

220V

IP67

CRI >80

>70 000h

IEC protection classes

Ingress Protection Rating

Color rendering index

Operating temperature Guaranteed lifetime

Input voltage

img-lighting.ru info@img-lighting.ru







img-lighting.ru info@img-lighting.ru

TO CREATE IMPRESSIVE RESULTS



V. Remarks for the cables.

When you get the fixture, please check and find the relative version and confirm its Color Temperature, Electrical class, the cable out.

Attention:

• When you get the fixtures is class III, please use a transformation to light.

• When you get the RGB DMX512 fixture, please accurately connect the DMX cables, otherwise, it will influence the regular work.

| Cables out for different color temperature and eletrical class |                             |