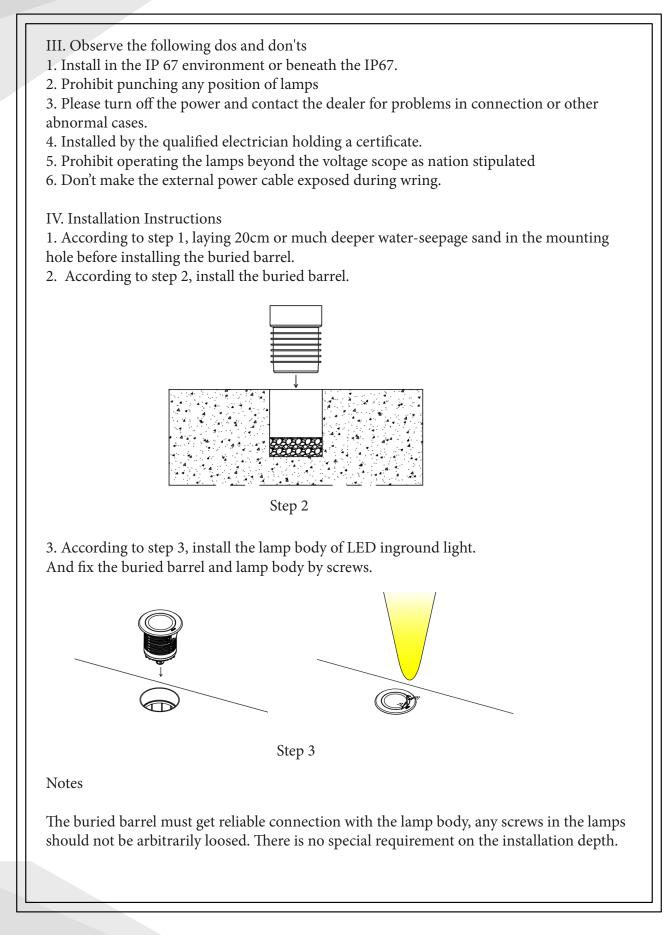

## RALLUS L

## **USER MANUAL**



img-lighting.ru info@img-lighting.ru

## TO CREATE IMPRESSIVE RESULTS





I class (SELV)

-30°C ~ +50°C

220V

IP67

CRI >80

>70 000h

IEC protection classes

Ingress Protection Rating

Color rendering index

Operating temperature Guaranteed lifetime

Input voltage

img-lighting.ru info@img-lighting.ru







img-lighting.ru info@img-lighting.ru

TO CREATE IMPRESSIVE RESULTS



V. Remarks for the cables.

When you get the fixture, please check and find the relative version and confirm its Color Temperature, Electrical class, the cable out.

Attention:

• When you get the fixtures is class III, please use a transformation to light.

• When you get the RGB DMX512 fixture, please accurately connect the DMX cables, otherwise, it will influence the regular work.

| Cables out for different color temperature and eletrical class |                             |                    |                                                   |
|----------------------------------------------------------------|-----------------------------|--------------------|---------------------------------------------------|