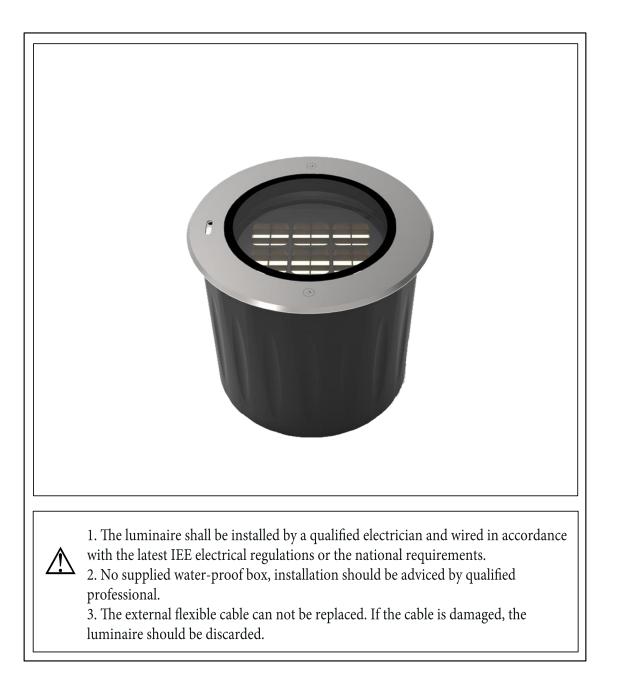

## RALLUS L

## **USER MANUAL**



img-lighting.ru info@img-lighting.ru

## TO CREATE IMPRESSIVE RESULTS





I class (SELV)

-30°C ~ +50°C

220V

IP67

CRI >80

>70 000h

IEC protection classes

Ingress Protection Rating

Color rendering index

Operating temperature Guaranteed lifetime

Input voltage

img-lighting.ru info@img-lighting.ru







img-lighting.ru info@img-lighting.ru

TO CREATE IMPRESSIVE RESULTS



V. Remarks for the cables.

When you get the fixture, please check and find the relative version and confirm its Color Temperature, Electrical class, the cable out.

Attention:

• When you get the fixtures is class III, please use a transformation to light.

• When you get the RGB DMX512 fixture, please accurately connect the DMX cables, otherwise, it will influence the regular work.

| Cables out for different