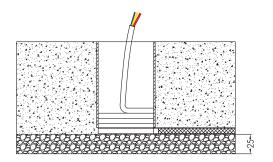

## **INSTALLATION:**

1. Install the sleeves into the ground, the top side should be on the same level with the ground surface, cable need to go through the sleeve.

Note: The thickness of the gravel must be ticker than 25cm.

- 2. Connect the cable with the light with the waterproof connector.
- \*keep enought lenght for mantenance.

3. Place the long power cord into the sleeve.

4. Put the light fixture into the sleeve.