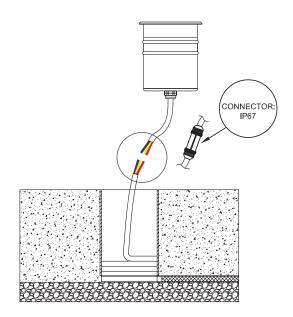

## **INSTALLATION:**

1. Install the sleeves into the ground, the top side should be on the same level with the ground surface, cable need to go through the sleeve.

Note: The thickness of the gravel must be ticker than 25cm.

- 2. Connect the cable with the light with the waterproof connector.
- \*keep enought lenght for mantenance.

3. Place the long power cord into the sleeve.

4. Put the light fixture into the sleeve.