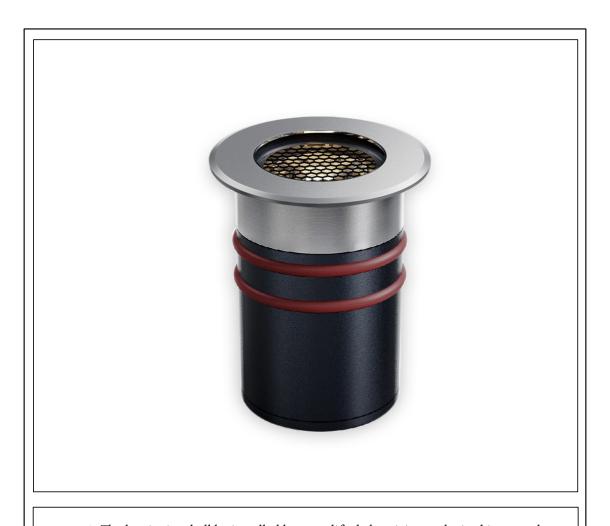

## MICRA2\_LENS+HONEYCOMB

## **USER MANUAL**





- 1. The luminaire shall be installed by a qualified electrician and wired in accordance with the latest IEE electrical regulations or the national requirements.
- 2. No supplied water-proof box, installation should be adviced by qualified professional.
- 3. The external flexible cable can not be replaced. If the cable is damaged, the luminaire should be discarded.





## **DRAWING:** Ø28.5 9 75 90 105 Ø88 Ø100 Ø75 Ø71 Ø80 Ø84 116 100 135 115 ₩ ₩ Ø82 Ø69





## **INSTALLATION:**





1. Install the sleeves into the ground, the top side should be on the same level with the ground surface, cable need to go through the sleeve.

Note: The thickness of the gravel must be ticker than 25cm.



- 2. Connect the cable with the light with the waterproof connector.
- \*keep enought lenght for m