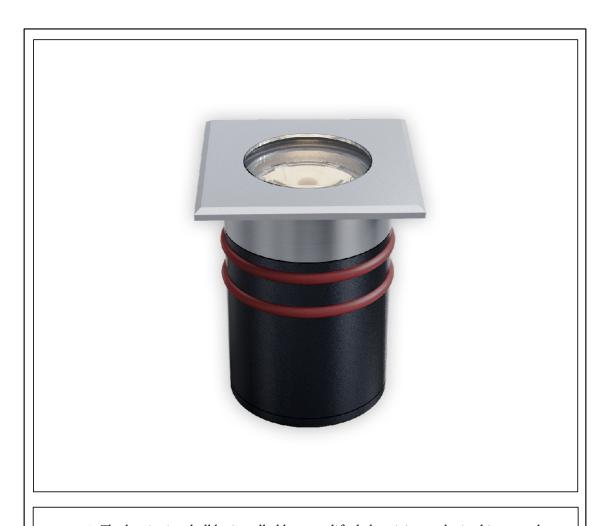

## MICRA11\_LENS SQUARE

## **USER MANUAL**

- 1. The luminaire shall be installed by a qualified electrician and wired in accordance with the latest IEE electrical regulations or the national requirements.
- $2.\ No\ supplied\ water-proof\ box,$  installation should be adviced by qualified professional.
- 3. The external flexible cable can not be replaced. If the cable is damaged, the luminaire should be discarded.