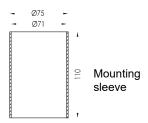

## MICRA11\_LENS SQUARE

## **USER MANUAL**





- 1. The luminaire shall be installed by a qualified electrician and wired in accordance with the latest IEE electrical regulations or the national requirements.
- $2.\ No\ supplied\ water-proof\ box,$  installation should be adviced by qualified professional.
- 3. The external flexible cable can not be replaced. If the cable is damaged, the luminaire should be discarded.





## **DRAWING:** Ø45 Ø41.5 48 К 8 50 Ø75 Ø71 8 901 8 116 135





## **INSTALLATION:**





1. Install the sleeves into the ground, the top side should be on the same level with the ground surface, cable need to go through the sleeve.

Note: The thickness of the gravel must be ticker than 25cm.



2. Connect the cable with the light with the waterproof connector.

\*keep enought lenght for mantenance.



3. Place the long power cord into the sleeve.



4. Put the light fixture into the sleeve.