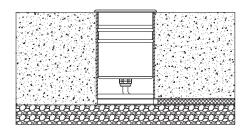

## **INSTALLATION:**

1. Install the sleeves into the ground, the top side should be on the same level with the ground surface, cable need to go through the sleeve.

Note: The thickness of the gravel must be ticker than 25cm.

2. Connect the cable with the light with the waterproof connector.

\*keep enought lenght for mantenance.

3. Place the long power cord into the sleeve.

4. Put the light fixture into the sleeve.