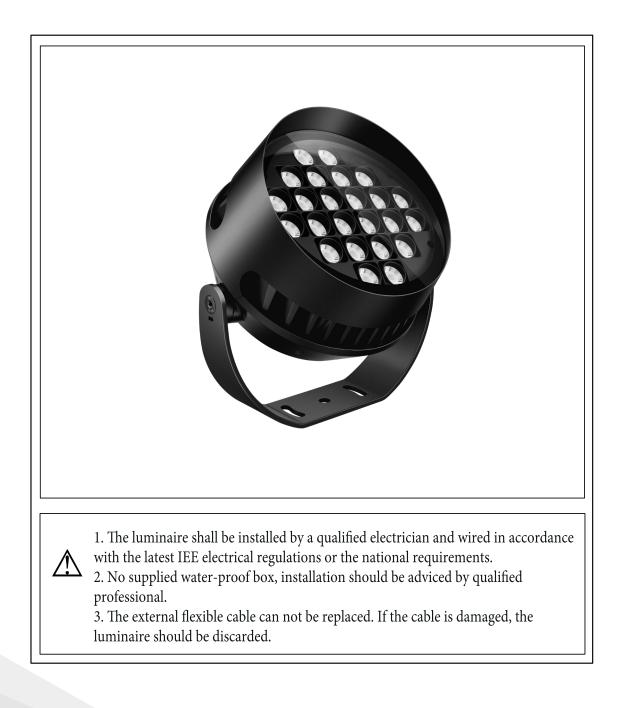

## TO CREATE IMPRESSIVE RESULTS

III. Observe the following dos and don'ts 1. Install in the IP 66 environment or beneath the IP66. 2. Prohibit punching any position of lamps. 3. Please turn off the power and contact the dealer for problems in connection or other abnormal cases. 4. Installed by the qualified electrician holding a certificate. 5. Prohibit operating the lamps beyond the voltage scope as nation stipulated. 6. Don't make the external power cable exposed during wring. IV. Installation Instructions 1. Step 1 - fix the arm with the screws. 2. Step 2 - adjust the fixture body as the real mounting position. Notes The fixture must get reliable connection with the mounting surface, any screws in the lamps should not be arbitrarily loosed. There is no special requirement on the installation direction.