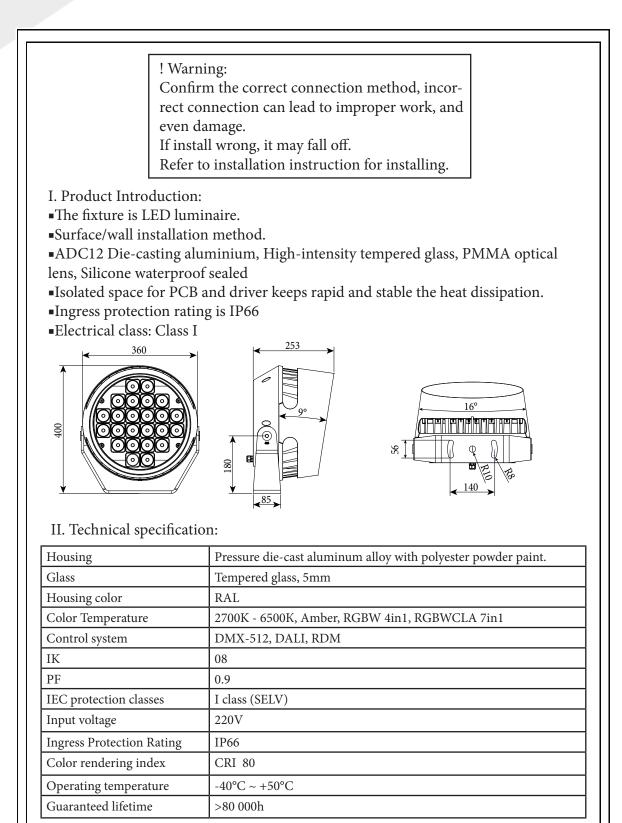

## TO CREATE IMPRESSIVE RESULTS

III. Observe the following dos and don'ts 1. Install in the IP 66 environment or beneath the IP66. 2. Prohibit punching any position of lamps. 3. Please turn off the power and contact the dealer for problems in connection or other abnormal cases. 4. Installed by the qualified electrician holding a certificate. 5. Prohibit operating the lamps beyond the voltage scope as nation stipulated. 6. Don't make the external power cable exposed during wring. IV. Installation Instructions 1. Step 1 - fix the arm with the screws. 2. Step 2 - adjust the fixture body as the real mounting position. Notes The fixture must get reliable connection with the mounting surface, any screws in the lamps should not be arbitrarily loosed. There is no special requirement on the installation direction.

> img-lighting.ru info@img-lighting.ru

V. Remarks for the cables.

When you get the fixture, please check and find the relative version and confirm its Color Temperature, Electrical class, the cable out.

Attention: • When you get the fixtures is class III, please use a transformation to light. • When you get the RGB DMX512 fixture, please accurately connect the DMX cables, otherwise, it will influence the regular work.