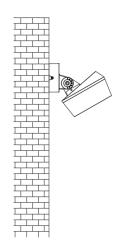

#### **Installation 1**

**1.** Loosen M6 screw and remove lamp base bracket

**4.** Insert the power cable into the side hole of the base bracket

Put the power cable and the power cord of the lamp into the IP67 waterproof joint.

2. Drill two holes on the wall or floor according to the hole position of the base bracket, and put rubber plugs or wood blocks into the holes.

**5.** Put the lamp into the base bracket, and adjust the X axis Angle of the lamp and then lock the screw.

**8.** Connect the power cable, and then lock the waterproof connector.

**3.** Fix the base bracket with wood screws

**6.** Loosen the base M8 cup head screw, adjust the Y axis Angle and then lock the screw.