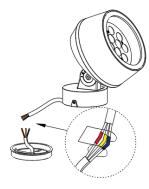

5. Connect the power cord with the power cord of the lamp, and then tie it with waterproof tape (waterproof measures must be taken).

**6.** Put the long power cord into the base, and then put the lamp into the base bracket, and adjust the X axis Angle of the lamp and then lock the screw.