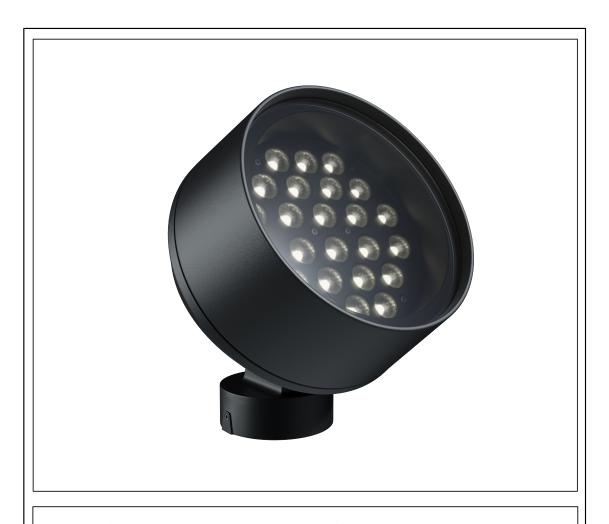

# **GARNET GLOW\_K**

## **USER MANUAL**





- 1. The luminaire shall be installed by a qualified electrician and wired in accordance with the latest IEE electrical regulations or the national requirements.
- $2.\ No\ supplied\ water-proof\ box,$  installation should be adviced by qualified professional.
- 3. The external flexible cable can not be replaced. If the cable is damaged, the luminaire should be discarded.









#### **Installation 1**



**1.** Loosen M6 screw and remove lamp base bracket



**4.** Insert the power cable into the side hole of the base bracket



Put the power cable and the power cord of the lamp into the IP67 waterproof joint.







2. Drill two holes on the wall or floor according to the hole position of the base bracket, and put rubber plugs or wood blocks into the holes.



**5.** Put the lamp i