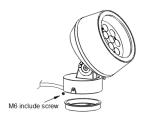

#### **Installation 1**

**1.** Loosen M6 screw and remove lamp base bracket

**4.** Insert the power cable into the side hole of the base bracket

Put the power cable and the power cord of the lamp into the IP67 waterproof joint.

2. Drill two holes on the wall or floor according to the hole position of the base bracket, and put rubber plugs or wood blocks into the holes.

**5.** Put the lamp into the base bracket, and adjust the X axis Angle of the lamp and then lock the screw.

**8.** Connect the power cable, and then lock the waterproof connector.

**3.** Fix the base bracket with wood screws

**6.** Loosen the base M8 cup head screw, adjust the Y axis Angle and then lock the screw.