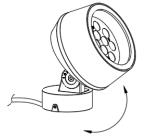

#### **Installation 1**

**1.** Loosen M6 screw and remove lamp base bracket

**4.** Insert the power cable into the side hole of the base bracket

Put the power cable and the power cord of the lamp into the IP67 waterproof joint.

2. Drill two holes on the wall or floor according to the hole position of the base bracket, and put rubber plugs or wood blocks into the holes.

**5.** Put the lamp into the base bracket, and adjust the X axis Angle of the lamp and then lock the screw.

**8.** Connect the power cable, and then lock the waterproof connector.

**3.** Fix the base bracket with wood screws

**6.** Loosen the base M8 cup head screw, adjust the Y axis Angle and then lock the screw.