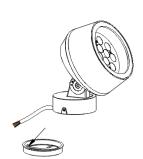

### Step 1-3 as above

4. Drill a threading hole in the center of the base bracket and the wall, and then put the power cord of the lamp into the center of the base bracket or connect a power cord out of the wall.

5. Connect the power cord with the power cord of the lamp, and then tie it with waterproof tape (waterproof measures must be taken).

**6.** Put the long power cord into the base, and then put the lamp into the base bracket, and adjust the X axis Angle of the lamp and then lock the screw.

Loosen the M8 cup head screw of the base, adjust the Y axis Angle of the lamp and then lock the screw.

img-lighting.ru info@img-lighting.ru