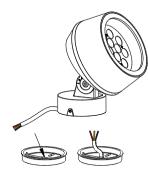

#### **Installation 1**

**1.** Loosen M6 screw and remove lamp base bracket

**4.** Insert the power cable into the side hole of the base bracket

Put the power cable and the power cord of the lamp into the IP67 waterproof joint.

2. Drill two holes on the wall or floor according to the hole position of the base bracket, and put rubber plugs or wood blocks into the holes.

**5.** Put the lamp into the base bracket, and adjust the X axis Angle of the lamp and then lock the screw.