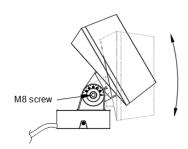

**8.** Connect the power cable, and then lock the waterproof connector.

**3.** Fix the base bracket with wood screws

**6.** Loosen the base M8 cup head screw, adjust the Y axis Angle and then lock the screw.

Loosen the M8 cup head screw of the base, adjust the Y axis Angle of the lamp and then lock the screw.

img-lighting.ru info@img-lighting.ru