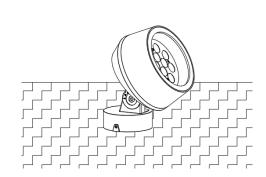

#### **Installation 2**

### Step 1-3 as above

4. Drill a threading hole in the center of the base bracket and the wall, and then put the power cord of the lamp into the center of the base bracket or connect a power cord out of the wall.

5. Connect the power cord with the power cord of the lamp, and then tie it with waterproof tape (waterproof measures must be taken).

**6.** Put the long power cord into the base, and then put the lamp into the base bracket, and adjust the X axis Angle of the lamp and then lock the screw.

Loosen the M8 cup head screw of the base, adjust the Y axis Angle of the lamp and then lock the screw.

img-lighting.ru info@img-lighting.ru