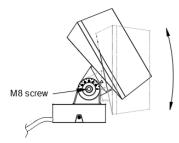

**8.** Connect the power cable, and then lock the waterproof connector.

**3.** Fix the base bracket with wood screws

**6.** Loosen the base M8 cup head screw, adjust the Y axis Angle and then lock the screw.

Loosen the M8 cup head screw of the base, adjust the Y axis Angle of the lamp and then lock the screw.

img-lighting.ru info@img-lighting.ru