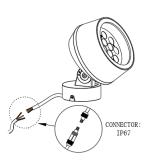

#### **Installation 1**

**1.** Loosen M6 screw and remove lamp base bracket

**4.** Insert the power cable into the side hole of the base bracket

Put the power cable and the power cord of the lamp into the IP67 waterproof joint.

**8.** Connect the power cable, and then lock the waterproof connector.

**3.** Fix the base bracket with wood screws

**6.** Loosen the base M8 cup head screw, adjust the Y axis Angle and then lock the screw.