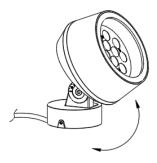

2. Drill two holes on the wall or floor according to the hole position of the base bracket, and put rubber plugs or wood blocks into the holes.

**5.** Put the lamp into the base bracket, and adjust the X axis Angle of the lamp and then lock the screw.

**8.** Connect the power cable, and then lock the waterproof connector.

**3.** Fix the base bracket with wood screws

**6.** Loosen the base M8 cup head screw, adjust the Y axis Angle and then lock the screw.