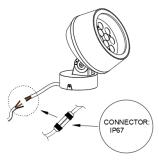

#### **Installation 1**

**1.** Loosen M6 screw and remove lamp base bracket

**4.** Insert the power cable into the side hole of the base bracket

Put the power cable and the power cord of the lamp into the IP67 waterproof joint.

**8.** Connect the power cable, and then lock the waterproof connector.

**3.** Fix the base bracket with wood screws

**6.** Loosen the base M8 cup head screw, adjust the Y axis Angle and then lock the screw.

5. Connect the power cord with the power cord of the lamp, and then tie it with waterproof tape (waterproof measures must be taken).

**6.** Put the long power cord into the base, and then put the lamp into the base bracket, and adjust the X axis Angle of the lamp and then lock the screw.