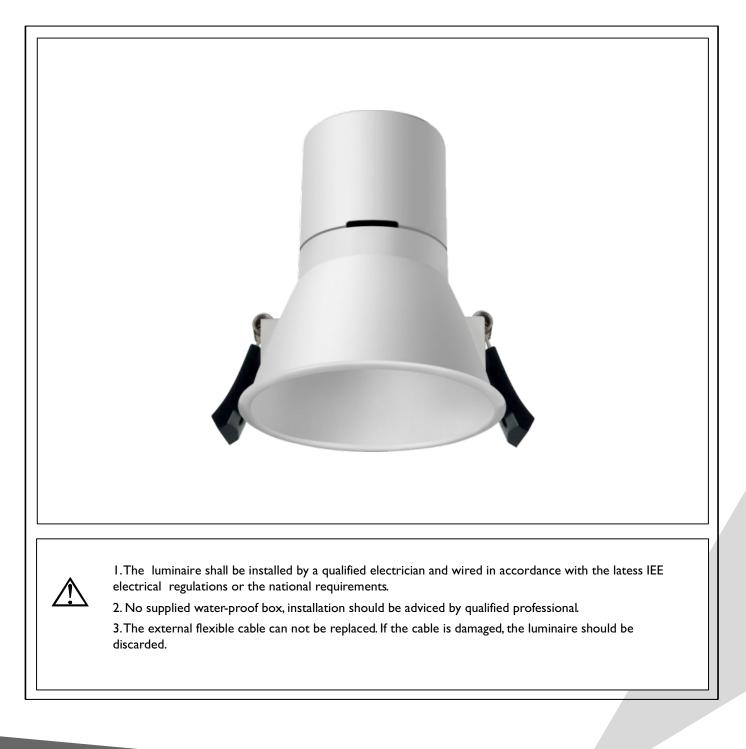

## Notice:

- 1. This fixture works under condition of AC230V/50HZ power input
- 2. Turn off the power supply before maintenance and installation. Ensure the correct installation before turn on the power supply.
- 3. Ensure a distance of 75mm away from the fixture for the sake of air ventilation and their use should obey all fire regulations. The distance between the fixture and the lighted object must be 800mm at least. Please do not use the fixture in more than 40 degrees Celsius temperature environment.
- 4. Install the fixture in the safety ceiling.
- 5. Don't be covered by adiabatic material at any time.
- 6. Please refer to qualified engineer if any other questions about the manual.

## **Instruction:**

- 1. See diagram below, cut installation hole on the ceiling. cut size: Ø95mm
- 2. Plug the input supply wire into the Ballast quick connector correctly.
- 3. Push the two springs up, install the fixtures correctly into the cutting hole.
- 4. Installation completed, turn on the power supply.