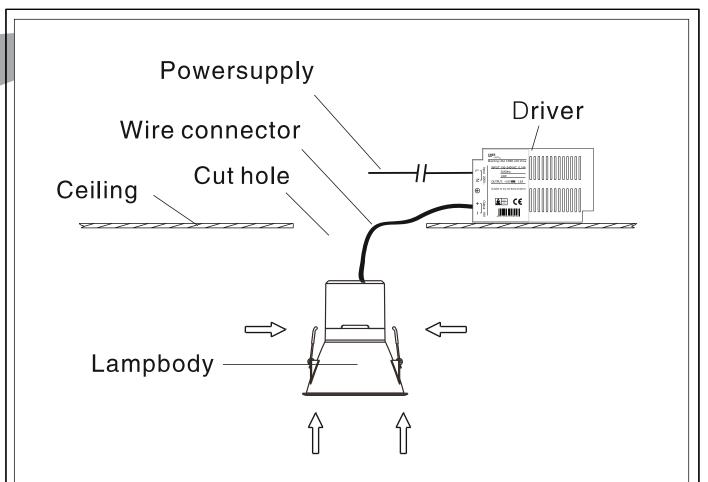

## **Instruction:**

- 1. See diagram below, cut installation hole on the ceiling. cut size: Ø95mm
- 2. Plug the input supply wire into the Ballast quick connector correctly.
- 3. Push the two springs up, install the fixtures correctly into the cutting hole.
- 4. Installation completed, turn on the power supply.