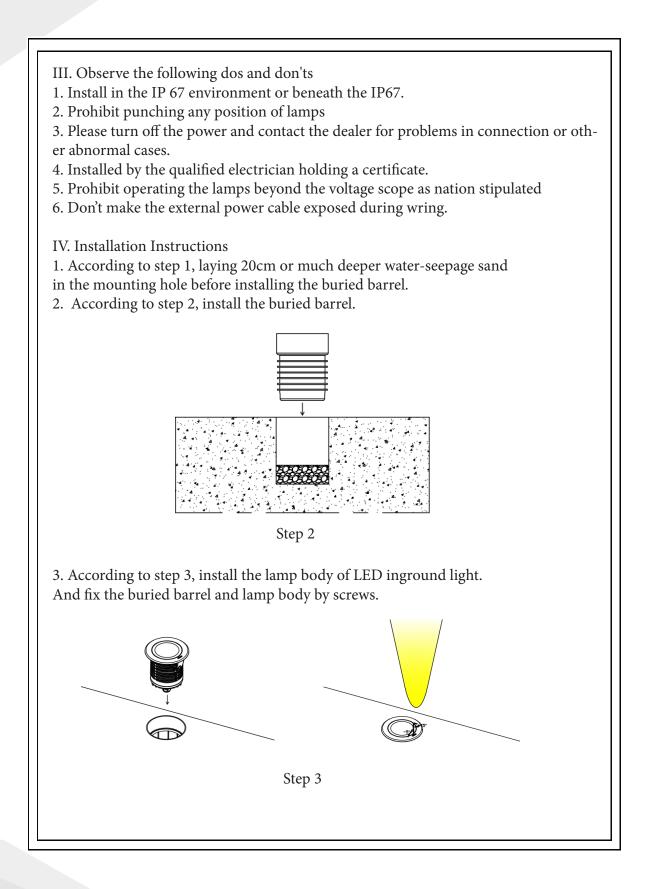

## TO CREATE IMPRESSIVE RESULTS

img-lighting.ru info@img-lighting.ru

TO CREATE IMPRESSIVE RESULTS

Notes

The buried barrel must get reliable connection with the lamp body, any screws in the lamps should not be arbitrarily loosed. There is no special requirement on the installation depth.