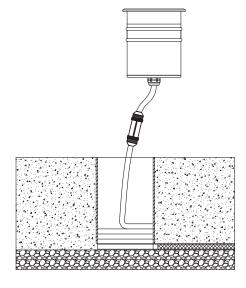

## TO CREATE IMPRESSIVE RESULTS

img-lighting.ru info@img-lighting.ru

TO CREATE IMPRESSIVE RESULTS

1. Install the sleeves into the ground,the top side should be on the same level with the ground surface, cable need to go through the sleeve.

Note: The thickness of the gravel must be ticker than 25cm.

2. Connect the cable with the light with the waterproof connector.

\*keep enought lenght for mantenance.

3. Place the long power cord into the sleeve.

4. Put the light fixture into the sleeve.

img-lighting.ru info@img-lighting.ru