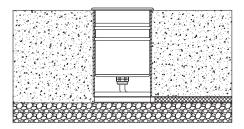

## TO CREATE IMPRESSIVE RESULTS

img-lighting.ru info@img-lighting.ru

TO CREATE IMPRESSIVE RESULTS

1. Install the sleeves into the ground,the top side should be on the same level with the ground surface, cable need to go through the sleeve.

Note: The thickness of the gravel must be ticker than 25cm.

2. Connect the cable with the light with the waterproof connector.

\*keep enought lenght for mantenance.

3. Place the long power cord into the sleeve.

4. Put the light fixture into the sleeve.

img-lighting.ru info@img-lighting.ru