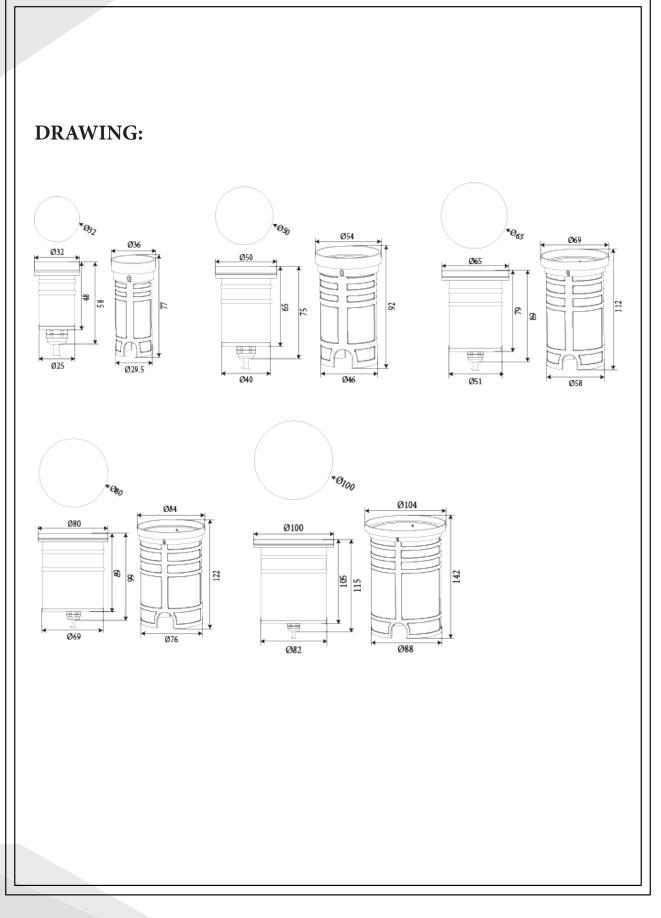

## MICRA8\_TRIMLESS+FROSTED GLASS

## **USER MANUAL**



img-lighting.ru info@img-lighting.ru

## TO CREATE IMPRESSIVE RESULTS





img-lighting.ru info@img-lighting.ru

TO CREATE IMPRESSIVE RESULTS





1. Install the sleeves into the ground,the top side should be on the same level with the ground surface, cable need to go through the sleeve.

Note: The thickness of the gravel must be ticker than 25cm.

2. Connect the cable with the light with the waterproof connector.

\*keep enought lenght for mantenance.



3. Place the long power cord into the sleeve.



4. Put the light fixture into the sleeve.

img-lighting.ru info@img-lighting.ru

## TO CREATE IMPRESSIVE RESULTS