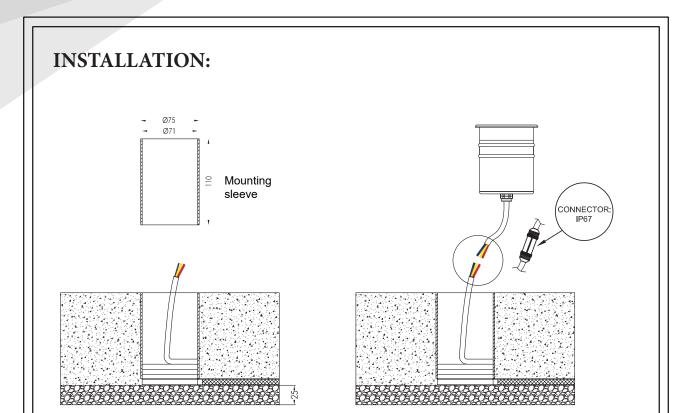

## TO CREATE IMPRESSIVE RESULTS

img-lighting.ru info@img-lighting.ru

TO CREATE IMPRESSIVE RESULTS

1. Install the sleeves into the ground,the top side should be on the same level with the ground surface, cable need to go through the sleeve.

Note: The thickness of the gravel must be ticker than 25cm.

2. Connect the cable with the light with the waterproof connector.

\*keep enought lenght for mantenance.

3. Place the long power cord into the sleeve.

4. Put the light fixture into the sleeve.

img-lighting.ru info@img-lighting.ru