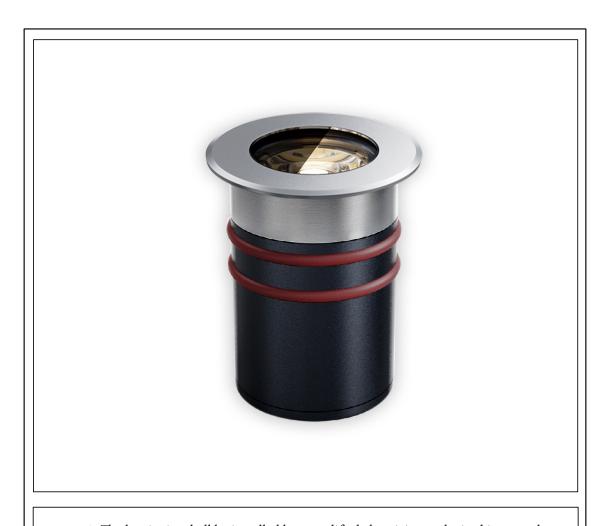

## MICRA7\_LENS+SILKPRINT

## **USER MANUAL**

- 1. The luminaire shall be installed by a qualified electrician and wired in accordance with the latest IEE electrical regulations or the national requirements.
- $2.\ No\ supplied\ water-proof\ box,$  installation should be adviced by qualified professional.
- 3. The external flexible cable can not be replaced. If the cable is damaged, the luminaire should be discarded.