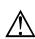

## **INSTALLATION:**

1. Install the sleeves into the ground, the top side should be on the same level with the ground surface, cable need to go through the sleeve.

Note: The thickness of the gravel must be ticker than 25cm.

2. Connect the cable with the light with the waterproof connector.

\*keep enought lenght for mantenance.

3. Place the long power cord into the sleeve.

4. Put the light fixture into the sleeve.