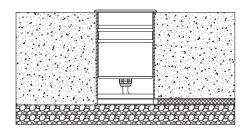

2. Connect the cable with the light with the waterproof connector.

\*keep enought lenght for mantenance.

3. Place the long power cord into the sleeve.

4. Put the light fixture into the sleeve.