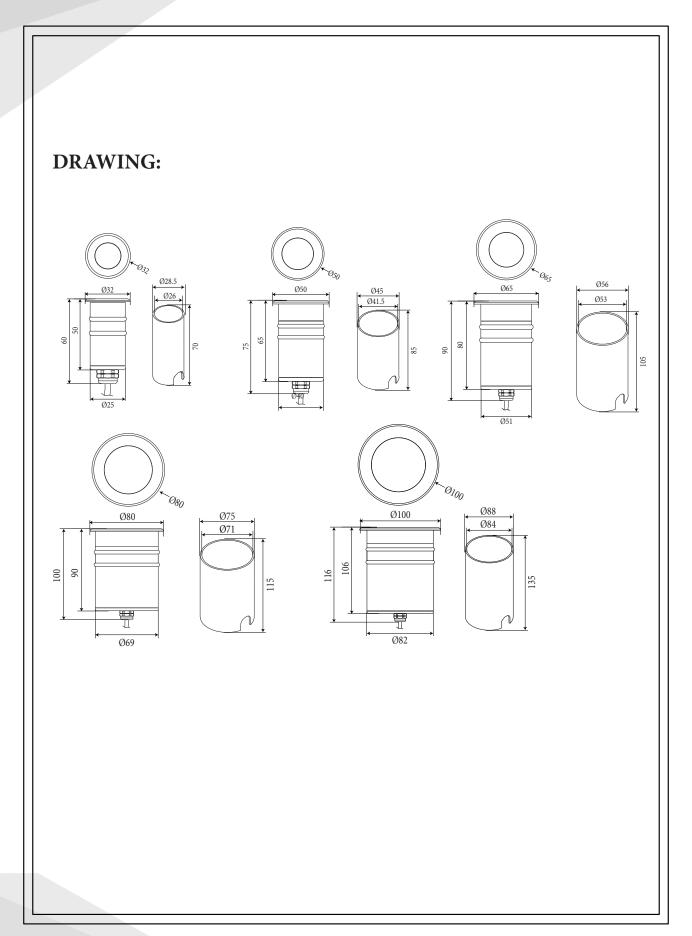

## **INSTALLATION:**

1. Install the sleeves into the ground, the top side should be on the same level with the ground surface, cable need to go through the sleeve.

Note: The thickness of the gravel must be ticker than 25cm.

2. Connect the cable with the light with the waterproof connector.

\*keep enought lenght for mantenance.

3. Place the long power cord into the sleeve.

4. Put the light fixture into the sleeve.