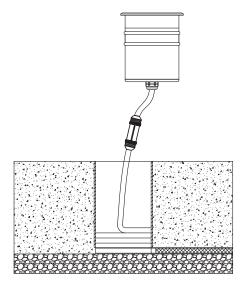

2. Connect the cable with the light with the waterproof connector.

\*keep enought lenght for mantenance.

3. Place the long power cord into the sleeve.

4. Put the light fixture into the sleeve.