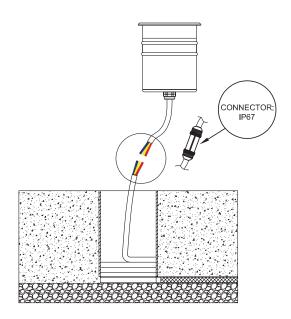

2. Connect the cable with the light with the waterproof connector.

\*keep enought lenght for mantenance.

3. Place the long power cord into the sleeve.

4. Put the light fixture into the sleeve.