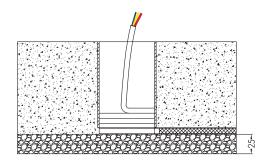

## **INSTALLATION:**

1. Install the sleeves into the ground, the top side should be on the same level with the ground surface, cable need to go through the sleeve.

Note: The thickness of the gravel must be ticker than 25cm.