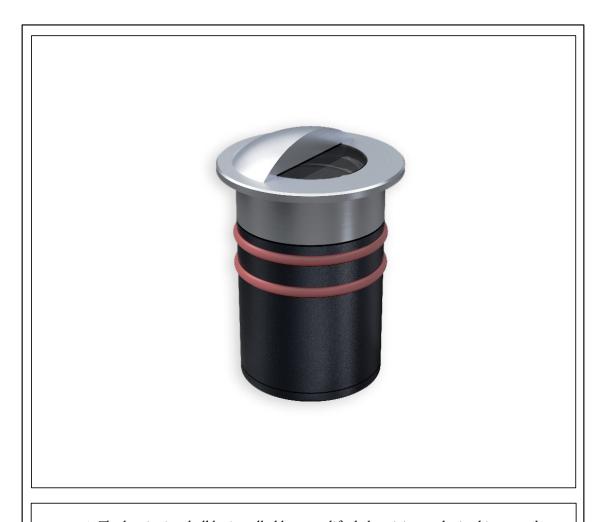

## MICRA6\_HALF COVERED

## **INSTALLATION:**

1. Install the sleeves into the ground, the top side should be on the same level with the ground surface, cable need to go through the sleeve.

Note: The thickness of the gravel must be ticker than 25cm.

2. Connect the cable with the light with the waterproof connector.

\*keep enought lenght for mantenance.

3. Place the long power cord into the sleeve.

4. Put the light fixture into the sleeve.