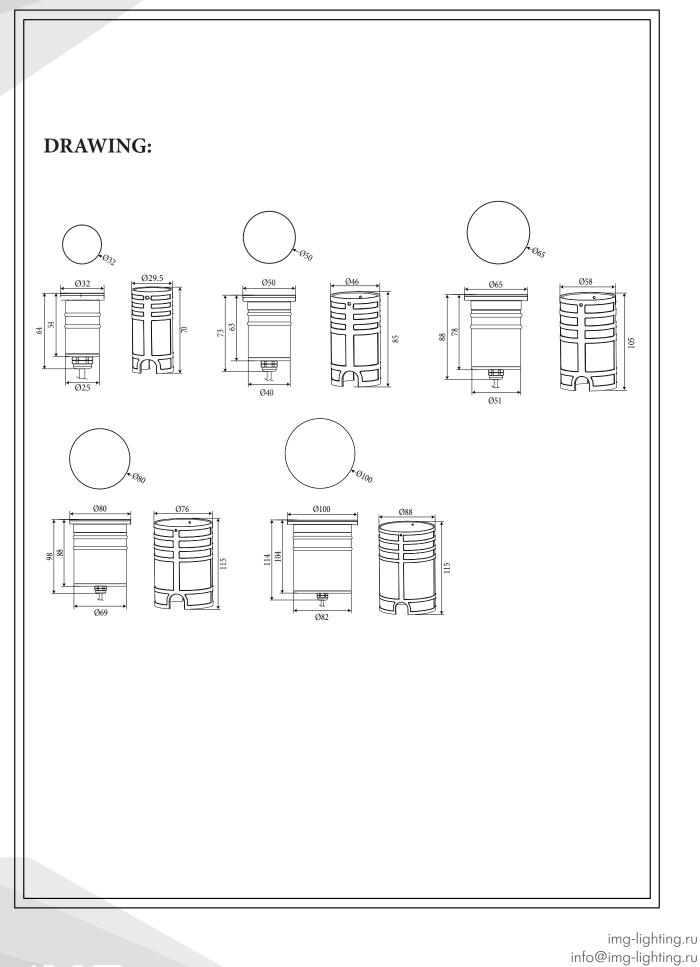

## MICRA5\_WALK OVER

## **USER MANUAL**



img-lighting.ru info@img-lighting.ru

## TO CREATE IMPRESSIVE RESULTS







TO CREATE IMPRESSIVE RESULTS





1. Install the sleeves into the ground,the top side should be on the same level with the ground surface, cable need to go through the sleeve.

Note: The thickness of the gravel must be ticker than 25cm.

2. Connect the cable with the light with the waterproof connector.

\*keep enought lenght for mantenance.



3. Place the long power cord into the sleeve.



4. Put the light fixture into the sleeve.

img-lighting.ru info@img-lighting.ru

## TO CREATE IMPRESSIVE RESULTS