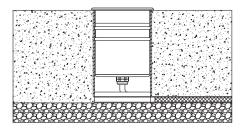

## TO CREATE IMPRESSIVE RESULTS

TO CREATE IMPRESSIVE RESULTS

1. Install the sleeves into the ground,the top side should be on the same level with the ground surface, cable need to go through the sleeve.

Note: The thickness of the gravel must be ticker than 25cm.

2. Connect the cable with the light with the waterproof connector.

\*keep enought lenght for mantenance.

3. Place the long power cord into the sleeve.

4. Put the light fixture into the sleeve.

img-lighting.ru info@img-lighting.ru