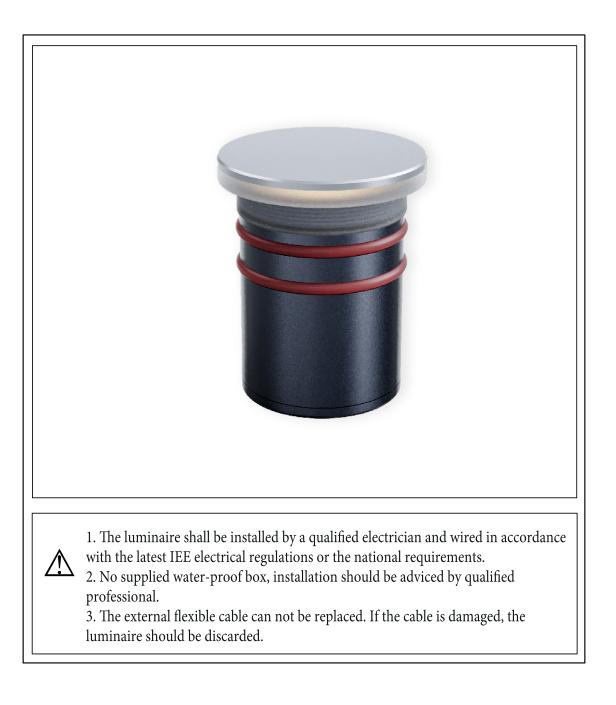

## TO CREATE IMPRESSIVE RESULTS

TO CREATE IMPRESSIVE RESULTS

1. Install the sleeves into the ground,the top side should be on the same level with the ground surface, cable need to go through the sleeve.

Note: The thickness of the gravel must be ticker than 25cm.

2. Connect the cable with the light with the waterproof connector.

\*keep enought lenght for mantenance.

3. Place the long power cord into the sleeve.

4. Put the light fixture into the sleeve.

img-lighting.ru info@img-lighting.ru