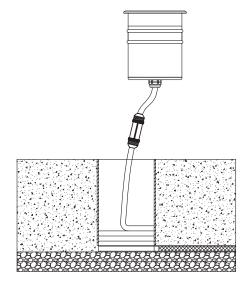

## TO CREATE IMPRESSIVE RESULTS

TO CREATE IMPRESSIVE RESULTS

1. Install the sleeves into the ground,the top side should be on the same level with the ground surface, cable need to go through the sleeve.

Note: The thickness of the gravel must be ticker than 25cm.

2. Connect the cable with the light with the waterproof connector.

\*keep enought lenght for mantenance.

3. Place the long power cord into the sleeve.

4. Put the light fixture into the sleeve.

img-lighting.ru info@img-lighting.ru