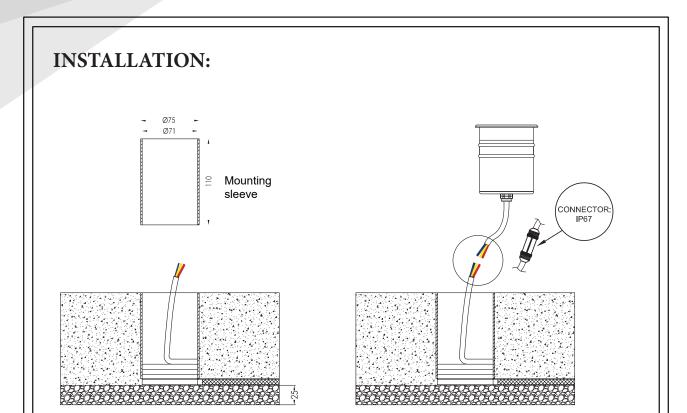

## TO CREATE IMPRESSIVE RESULTS

TO CREATE IMPRESSIVE RESULTS

1. Install the sleeves into the ground,the top side should be on the same level with the ground surface, cable need to go through the sleeve.

Note: The thickness of the gravel must be ticker than 25cm.

2. Connect the cable with the light with the waterproof connector.

\*keep enought lenght for mantenance.

3. Place the long power cord into the sleeve.

4. Put the light fixture into the sleeve.

img-lighting.ru info@img-lighting.ru