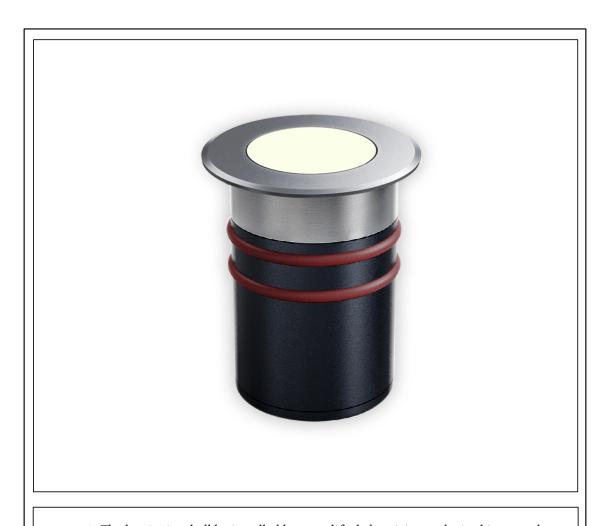

## MICRA4\_MATT

## **DRAWING:** Ø28.5 9 75 90 105 Ø88 Ø100 Ø75 Ø71 Ø80 Ø84 116 100 135 115 ₩ ₩ Ø82 Ø69