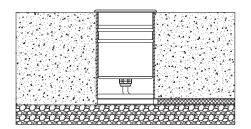

## **INSTALLATION:**

1. Install the sleeves into the ground, the top side should be on the same level with the ground surface, cable need to go through the sleeve.

Note: The thickness of the gravel must be ticker than 25cm.

- 2. Connect the cable with the light with the waterproof connector.
- \*keep enought lenght for mantenance.

3. Place the long power cord into the sleeve.

4. Put the light fixture into the sleeve.