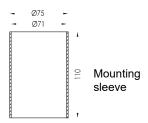

## **DRAWING:** Ø28.5 9 75 90 105 Ø88 Ø100 Ø75 Ø71 Ø80 Ø84 116 100 135 115 ₩ ₩ Ø82 Ø69

## **INSTALLATION:**

1. Install the sleeves into the ground, the top side should be on the same level with the ground surface, cable need to go through the sleeve.

Note: The thickness of the gravel must be ticker than 25cm.