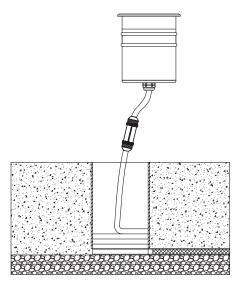

## **INSTALLATION:**

1. Install the sleeves into the ground, the top side should be on the same level with the ground surface, cable need to go through the sleeve.

Note: The thickness of the gravel must be ticker than 25cm.

- 2. Connect the cable with the light with the waterproof connector.
- \*keep enought lenght for mantenance.

3. Place the long power cord into the sleeve.

4. Put the light fixture into the sleeve.