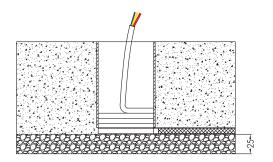

## **INSTALLATION:**

1. Install the sleeves into the ground, the top side should be on the same level with the ground surface, cable need to go through the sleeve.

Note: The thickness of the gravel must be ticker than 25cm.