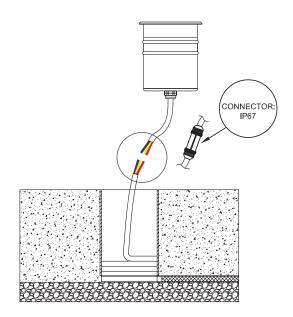

- 2. Connect the cable with the light with the waterproof connector.
- \*keep enought lenght for mantenance.

3. Place the long power cord into the sleeve.

4. Put the light fixture into the sleeve.