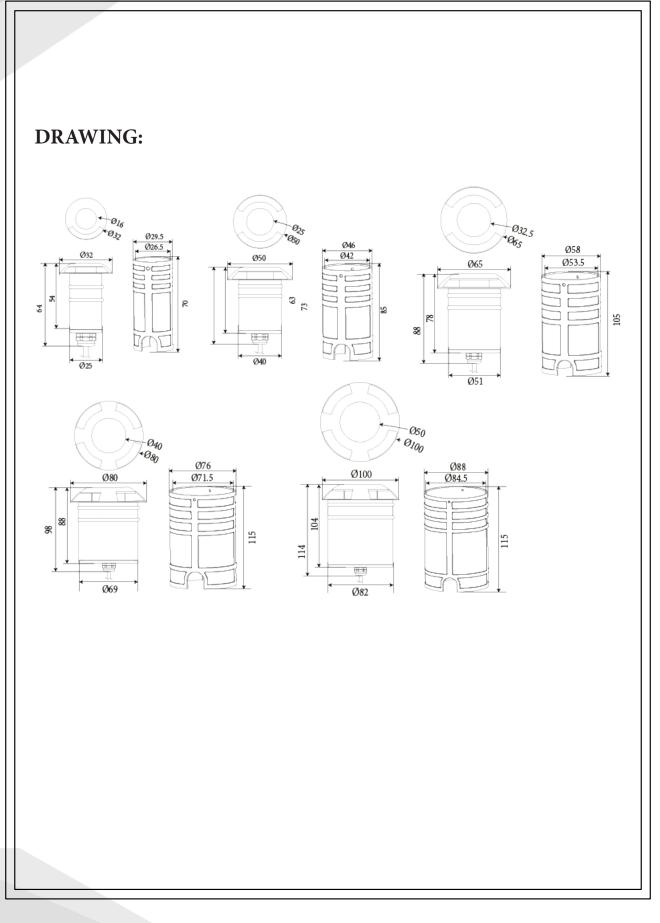

## MICRA10\_WALK OVER+LIGHT SECTORS

## **USER MANUAL**



img-lighting.ru info@img-lighting.ru

## TO CREATE IMPRESSIVE RESULTS





img-lighting.ru info@img-lighting.ru

TO CREATE IMPRESSIVE RESULTS





1. Install the sleeves into the ground,the top side should be on the same level with the ground surface, cable need to go through the sleeve.

Note: The thickness of the gravel must be ticker than 25cm.

2. Connect the cable with the light with the waterproof connector.

\*keep enought lenght for mantenance.



3. Place the long power cord into the sleeve.



4. Put the light fixture into the sleeve.

img-lighting.ru info@img-lighting.ru

## TO CREATE IMPRESSIVE RESULTS