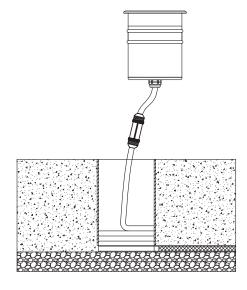

## TO CREATE IMPRESSIVE RESULTS

img-lighting.ru info@img-lighting.ru

TO CREATE IMPRESSIVE RESULTS

1. Install the sleeves into the ground,the top side should be on the same level with the ground surface, cable need to go through the sleeve.

Note: The thickness of the gravel must be ticker than 25cm.

2. Connect the cable with the light with the waterproof connector.

\*keep enought lenght for mantenance.

3. Place the long power cord into the sleeve.

4. Put the light fixture into the sleeve.

img-lighting.ru info@img-lighting.ru