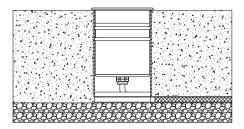

## TO CREATE IMPRESSIVE RESULTS

img-lighting.ru info@img-lighting.ru

TO CREATE IMPRESSIVE RESULTS

1. Install the sleeves into the ground,the top side should be on the same level with the ground surface, cable need to go through the sleeve.

Note: The thickness of the gravel must be ticker than 25cm.

2. Connect the cable with the light with the waterproof connector.

\*keep enought lenght for mantenance.

3. Place the long power cord into the sleeve.

4. Put the light fixture into the sleeve.

img-lighting.ru info@img-lighting.ru