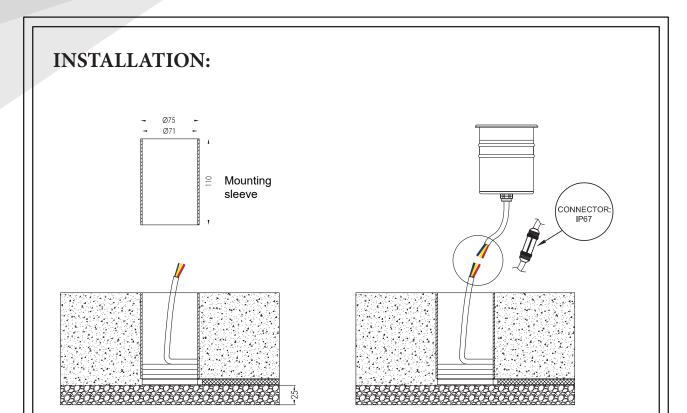

## TO CREATE IMPRESSIVE RESULTS

img-lighting.ru info@img-lighting.ru

TO CREATE IMPRESSIVE RESULTS

1. Install the sleeves into the ground,the top side should be on the same level with the ground surface, cable need to go through the sleeve.

Note: The thickness of the gravel must be ticker than 25cm.

2. Connect the cable with the light with the waterproof connector.

\*keep enought lenght for mantenance.

3. Place the long power cord into the sleeve.

4. Put the light fixture into the sleeve.

img-lighting.ru info@img-lighting.ru