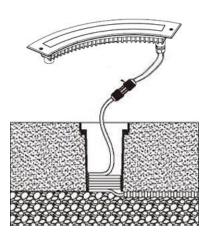

3. Place the long power cord in the mounting sleeve, and then put the lamp in the embedded box.