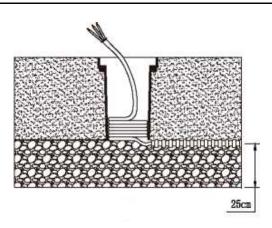

1. Put mounting sleeve into the hole and keep it level with the ground. The power cable must pass through the sleeve

2. Connected power cord and lamp's cable using IP connector (IP67), and then lock the waterproof connector, and keep enough length for convenient maintenance.