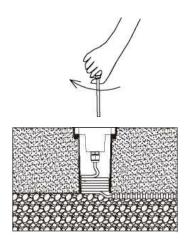

1. Put mounting sleeve into the hole and keep it level with the ground. The power cable must pass through the sleeve

2. Connected power cord and lamp's cable using IP connector (IP67), and then lock the waterproof connector, and keep enough length for convenient maintenance.

3. Place the long power cord in the mounting sleeve, and then put the lamp in the embedded box.