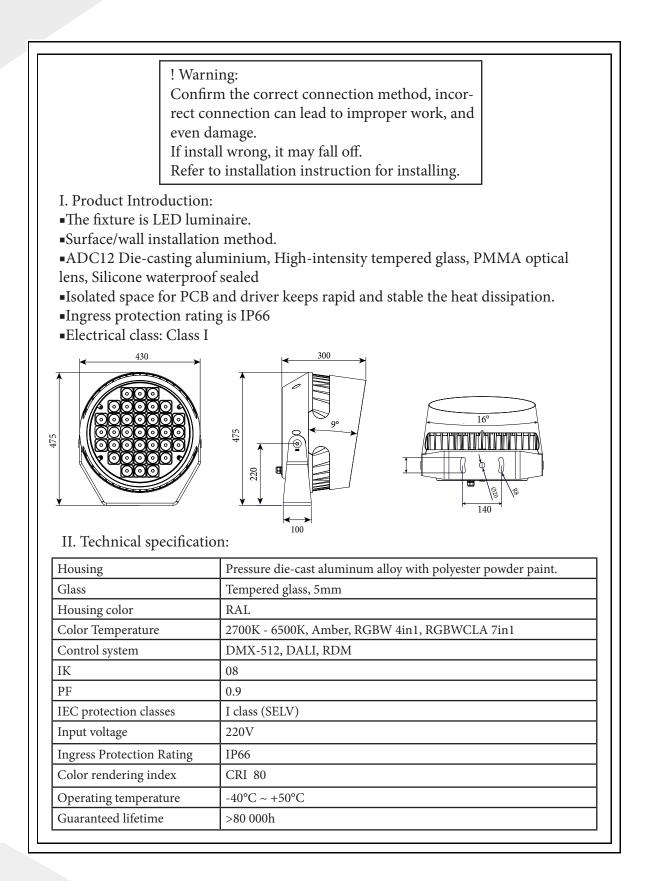

## TO CREATE IMPRESSIVE RESULTS

III. Observe the following dos and don'ts 1. Install in the IP 66 environment or beneath the IP66. 2. Prohibit punching any position of lamps. 3. Please turn off the power and contact the dealer for problems in connection or other abnormal cases. 4. Installed by the qualified electrician holding a certificate. 5. Prohibit operating the lamps beyond the voltage scope as nation stipulated. 6. Don't make the external power cable exposed during wring. IV. Installation Instructions 1. Step 1 - fix the arm with the screws. 2. Step 2 - adjust the fixture body as the real mounting position. Notes The fixture must get reliable connection with the mounting surface, any screws in the lamps should not be arbitrarily loosed. There is no special requirement on the installation direction.