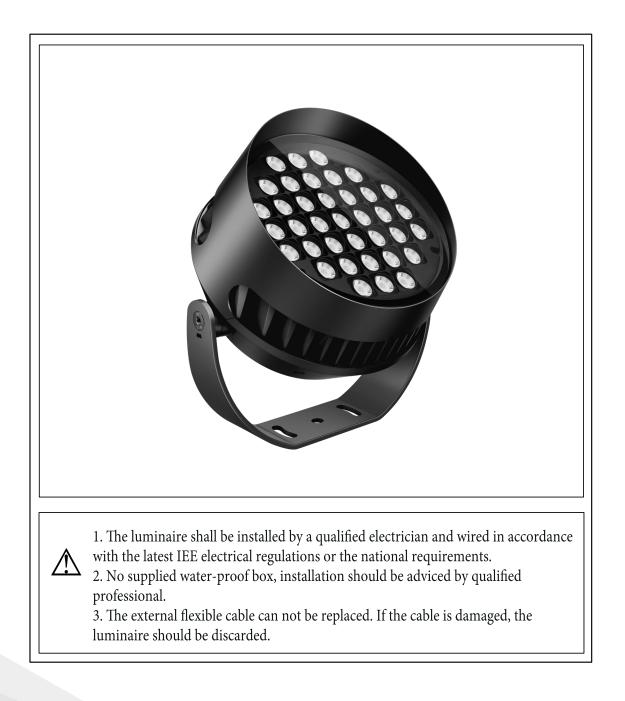

## TO CREATE IMPRESSIVE RESULTS

III. Observe the following dos and don'ts 1. Install in the IP 66 environment or beneath the IP66. 2. Prohibit punching any position of lamps. 3. Please turn off the power and contact the dealer for problems in connection or other abnormal cases. 4. Installed by the qualified electrician holding a certificate. 5. Prohibit operating the lamps beyond the voltage scope as nation stipulated. 6. Don't make the external power cable exposed during wring. IV. Installation Instructions 1. Step 1 - fix the arm with the screws. 2. Step 2 - adjust the fixture body as the real mounting position. Notes The fixture must get reliable connection with the mounting surface, any screws in the lamps should not be arbitrarily loosed. There is no special requirement on the installation direction.